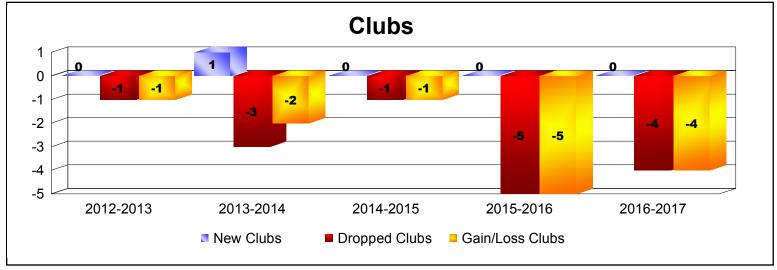

| Year      | New<br>Clubs | Dropped<br>Clubs | Gain/<br>Loss<br>Clubs | New<br>Members | Charter<br>Members | Reinstate<br>Members | Transfer<br>Members | Total<br>Member<br>Added | Total<br>Members<br>Dropped | Gain/<br>Loss<br>Members |
|-----------|--------------|------------------|------------------------|----------------|--------------------|----------------------|---------------------|--------------------------|-----------------------------|--------------------------|
| 2012-2013 | 0            | -1               | -1                     | 176            | 0                  | 2                    | 24                  | 202                      | -246                        | -44                      |
| 2013-2014 | 1            | -3               | -2                     | 149            | 43                 | 10                   | 20                  | 222                      | -243                        | -21                      |
| 2014-2015 | 0            | -1               | -1                     | 103            | 0                  | 8                    | 20                  | 131                      | -253                        | -122                     |
| 2015-2016 | 0            | -5               | -5                     | 157            | 7                  | 5                    | 29                  | 198                      | -247                        | -49                      |
| 2016-2017 | 0            | -4               | -4                     | 139            | 1                  | 4                    | 17                  | 161                      | -332                        | -171                     |
| Average   | 0            | -3               | -3                     | 145            | 10                 | 6                    | 22                  | 183                      | -264                        | -81                      |