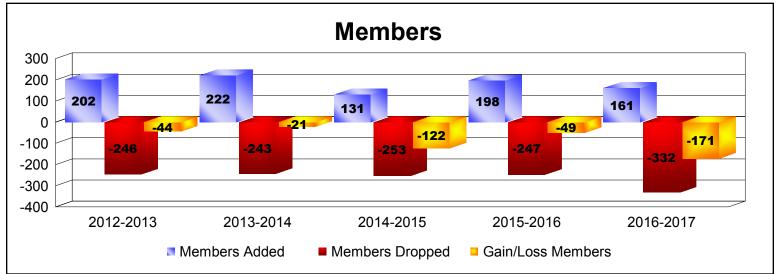

| Year      | New<br>Clubs | Dropped<br>Clubs | Gain/<br>Loss<br>Clubs | New<br>Members | Charter<br>Members | Reinstate<br>Members | Transfer<br>Members | Total<br>Member<br>Added | Total<br>Members<br>Dropped | Gain/<br>Loss<br>Members |
|-----------|--------------|------------------|------------------------|----------------|--------------------|----------------------|---------------------|--------------------------|-----------------------------|--------------------------|
| 2012-2013 | 0            | -1               | -1                     | 176            | 0                  | 2                    | 24                  | 202                      | -246                        | -44                      |
| 2013-2014 | 1            | -3               | -2                     | 149            | 43                 | 10                   | 20                  | 222                      | -243                        | -21                      |
| 2014-2015 | 0            | -1               | -1                     | 103            | 0                  | 8                    | 20                  | 131                      | -253                        | -122                     |
| 2015-2016 | 0            | -5               | -5                     | 157            | 7                  | 5                    | 29                  | 198                      | -247                        | -49                      |
| 2016-2017 | 0            | -4               | -4                     | 139            | 1                  | 4                    | 17                  | 161                      | -332                        | -171                     |
| Average   | 0            | -3               | -3                     | 145            | 10                 | 6                    | 22                  | 183                      | -264                        | -81                      |