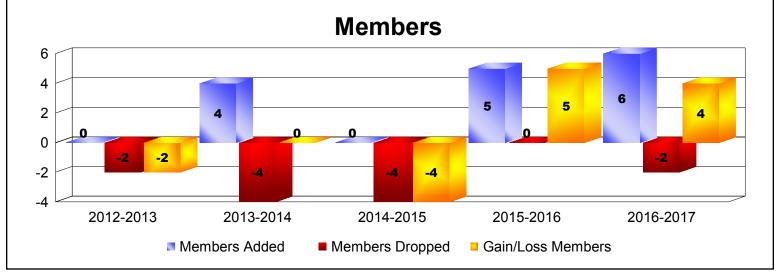

| Year      | New<br>Clubs | Dropped<br>Clubs | Gain/<br>Loss<br>Clubs | New<br>Members | Charter<br>Members | Reinstate<br>Members | Transfer<br>Members | Total<br>Member<br>Added | Total<br>Members<br>Dropped | Gain/<br>Loss<br>Members |
|-----------|--------------|------------------|------------------------|----------------|--------------------|----------------------|---------------------|--------------------------|-----------------------------|--------------------------|
| 2012-2013 | 0            | -1               | -1                     | 176            | 0                  | 2                    | 24                  | 202                      | -246                        | -44                      |
| 2013-2014 | 1            | -3               | -2                     | 149            | 43                 | 10                   | 20                  | 222                      | -243                        | -21                      |
| 2014-2015 | 0            | -1               | -1                     | 103            | 0                  | 8                    | 20                  | 131                      | -253                        | -122                     |
| 2015-2016 | 0            | -5               | -5                     | 157            | 7                  | 5                    | 29                  | 198                      | -247                        | -49                      |
| 2016-2017 | 0            | -4               | -4                     | 139            | 1                  | 4                    | 17                  | 161                      | -332                        | -171                     |
| Average   | 0            | -3               | -3                     | 145            | 10                 | 6                    | 22                  | 183                      | -264                        | -81                      |