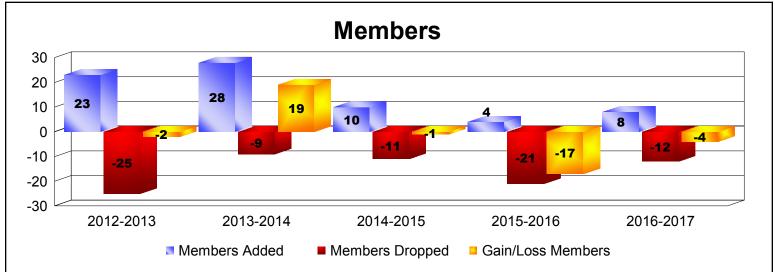

MBR0065 Page 3 of 5 7/21/2017 12:51:01PM

District 202 K SAMOA As of June 2017 Cumulative

| Year      | New<br>Clubs | Dropped<br>Clubs | Gain/<br>Loss<br>Clubs | New<br>Members | Charter<br>Members | Reinstate<br>Members | Transfer<br>Members | Total<br>Member<br>Added | Total<br>Members<br>Dropped | Gain/<br>Loss<br>Members |
|-----------|--------------|------------------|------------------------|----------------|--------------------|----------------------|---------------------|--------------------------|-----------------------------|--------------------------|
| 2012-2013 | 0            | 0                | 0                      | 0              | 0                  | 0                    | 0                   | 0                        | -2                          | -2                       |
| 2013-2014 | 0            | 0                | 0                      | 4              | 0                  | 0                    | 0                   | 4                        | -4                          | 0                        |
| 2014-2015 | 0            | 0                | 0                      | 0              | 0                  | 0                    | 0                   | 0                        | -4                          | -4                       |
| 2015-2016 | 0            | 0                | 0                      | 5              | 0                  | 0                    | 0                   | 5                        | 0                           | 5                        |
| 2016-2017 | 0            | 0                | 0                      | 6              | 0                  | 0                    | 0                   | 6                        | -2                          | 4                        |
| Average   | 0            | 0                | 0                      | 3              | 0                  | 0                    | 0                   | 3                        | -2                          | 1                        |