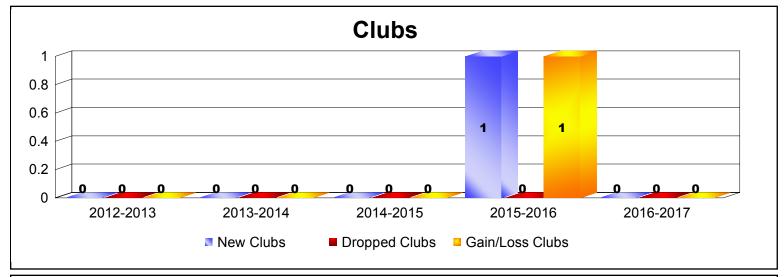

| Year      | New<br>Clubs | Dropped<br>Clubs | Gain/<br>Loss<br>Clubs | New<br>Members | Charter<br>Members | Reinstate<br>Members | Transfer<br>Members | Total<br>Member<br>Added | Total<br>Members<br>Dropped | Gain/<br>Loss<br>Members |
|-----------|--------------|------------------|------------------------|----------------|--------------------|----------------------|---------------------|--------------------------|-----------------------------|--------------------------|
| 2012-2013 | 0            | 0                | 0                      | 3              | 0                  | 30                   | 0                   | 33                       | -31                         | 2                        |
| 2013-2014 | 0            | 0                | 0                      | 1              | 0                  | 1                    | 0                   | 2                        | -9                          | -7                       |
| 2014-2015 | 0            | 0                | 0                      | 4              | 0                  | 1                    | 0                   | 5                        | -5                          | 0                        |
| 2015-2016 | 1            | 0                | 1                      | 8              | 21                 | 0                    | 0                   | 29                       | -1                          | 28                       |
| 2016-2017 | 0            | 0                | 0                      | 13             | 0                  | 0                    | 0                   | 13                       | -5                          | 8                        |
| Average   | 0            | 0                | 0                      | 6              | 4                  | 6                    | 0                   | 16                       | -10                         | 6                        |