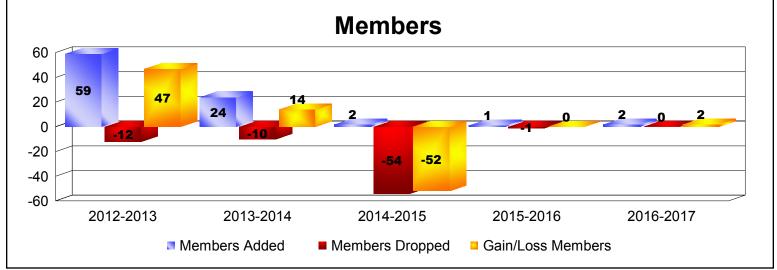

MBR0065 Page 1 of 5 7/21/2017 12:51:01PM

| Year      | New<br>Clubs | Dropped<br>Clubs | Gain/<br>Loss<br>Clubs | New<br>Members | Charter<br>Members | Reinstate<br>Members | Transfer<br>Members | Total<br>Member<br>Added | Total<br>Members<br>Dropped | Gain/<br>Loss<br>Members |
|-----------|--------------|------------------|------------------------|----------------|--------------------|----------------------|---------------------|--------------------------|-----------------------------|--------------------------|
| 2012-2013 | 2            | 0                | 2                      | 0              | 59                 | 0                    | 0                   | 59                       | -12                         | 47                       |
| 2013-2014 | 0            | 0                | 0                      | 3              | 21                 | 0                    | 0                   | 24                       | -10                         | 14                       |
| 2014-2015 | 0            | -1               | -1                     | 1              | 1                  | 0                    | 0                   | 2                        | -54                         | -52                      |
| 2015-2016 | 0            | 0                | 0                      | 0              | 1                  | 0                    | 0                   | 1                        | -1                          | 0                        |
| 2016-2017 | 0            | 0                | 0                      | 2              | 0                  | 0                    | 0                   | 2                        | 0                           | 2                        |
| Average   | 0            | 0                | 0                      | 1              | 16                 | 0                    | 0                   | 18                       | -15                         | 2                        |