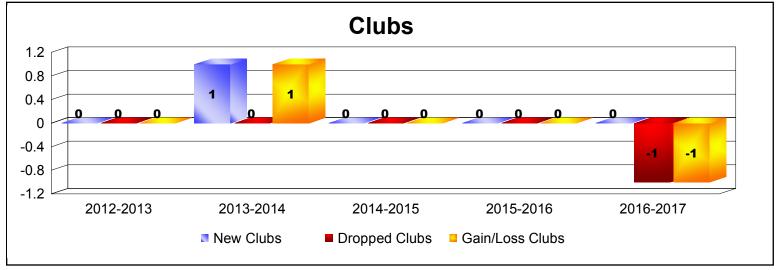

MBR0065 Page 3 of 5 7/21/2017 12:51:01PM

District 202 K SAMOA As of June 2017 Cumulative

| Year      | New<br>Clubs | Dropped<br>Clubs | Gain/<br>Loss<br>Clubs | New<br>Members | Charter<br>Members | Reinstate<br>Members | Transfer<br>Members | Total<br>Member<br>Added | Total<br>Members<br>Dropped | Gain/<br>Loss<br>Members |
|-----------|--------------|------------------|------------------------|----------------|--------------------|----------------------|---------------------|--------------------------|-----------------------------|--------------------------|
| 2012-2013 | 0            | 0                | 0                      | 0              | 0                  | 0                    | 0                   | 0                        | -2                          | -2                       |
| 2013-2014 | 0            | 0                | 0                      | 4              | 0                  | 0                    | 0                   | 4                        | -4                          | 0                        |
| 2014-2015 | 0            | 0                | 0                      | 0              | 0                  | 0                    | 0                   | 0                        | -4                          | -4                       |
| 2015-2016 | 0            | 0                | 0                      | 5              | 0                  | 0                    | 0                   | 5                        | 0                           | 5                        |
| 2016-2017 | 0            | 0                | 0                      | 6              | 0                  | 0                    | 0                   | 6                        | -2                          | 4                        |
| Average   | 0            | 0                | 0                      | 3              | 0                  | 0                    | 0                   | 3                        | -2                          | 1                        |