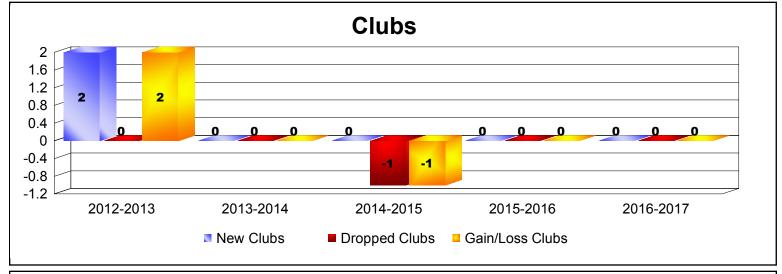

MBR0065 Page 1 of 5 7/21/2017 12:51:01PM

| Year      | New<br>Clubs | Dropped<br>Clubs | Gain/<br>Loss<br>Clubs | New<br>Members | Charter<br>Members | Reinstate<br>Members | Transfer<br>Members | Total<br>Member<br>Added | Total<br>Members<br>Dropped | Gain/<br>Loss<br>Members |
|-----------|--------------|------------------|------------------------|----------------|--------------------|----------------------|---------------------|--------------------------|-----------------------------|--------------------------|
| 2012-2013 | 2            | 0                | 2                      | 0              | 59                 | 0                    | 0                   | 59                       | -12                         | 47                       |
| 2013-2014 | 0            | 0                | 0                      | 3              | 21                 | 0                    | 0                   | 24                       | -10                         | 14                       |
| 2014-2015 | 0            | -1               | -1                     | 1              | 1                  | 0                    | 0                   | 2                        | -54                         | -52                      |
| 2015-2016 | 0            | 0                | 0                      | 0              | 1                  | 0                    | 0                   | 1                        | -1                          | 0                        |
| 2016-2017 | 0            | 0                | 0                      | 2              | 0                  | 0                    | 0                   | 2                        | 0                           | 2                        |
| Average   | 0            | 0                | 0                      | 1              | 16                 | 0                    | 0                   | 18                       | -15                         | 2                        |