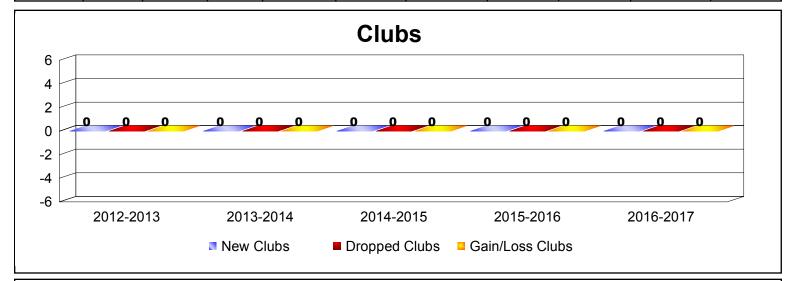

| Year      | New<br>Clubs | Dropped<br>Clubs | Gain/<br>Loss<br>Clubs | New<br>Members | Charter<br>Members | Reinstate<br>Members | Transfer<br>Members | Total<br>Member<br>Added | Total<br>Members<br>Dropped | Gain/<br>Loss<br>Members |
|-----------|--------------|------------------|------------------------|----------------|--------------------|----------------------|---------------------|--------------------------|-----------------------------|--------------------------|
| 2012-2013 | 0            | -1               | -1                     | 176            | 0                  | 2                    | 24                  | 202                      | -246                        | -44                      |
| 2013-2014 | 1            | -3               | -2                     | 149            | 43                 | 10                   | 20                  | 222                      | -243                        | -21                      |
| 2014-2015 | 0            | -1               | -1                     | 103            | 0                  | 8                    | 20                  | 131                      | -253                        | -122                     |
| 2015-2016 | 0            | -5               | -5                     | 157            | 7                  | 5                    | 29                  | 198                      | -247                        | -49                      |
| 2016-2017 | 0            | -4               | -4                     | 139            | 1                  | 4                    | 17                  | 161                      | -332                        | -171                     |
| Average   | 0            | -3               | -3                     | 145            | 10                 | 6                    | 22                  | 183                      | -264                        | -81                      |