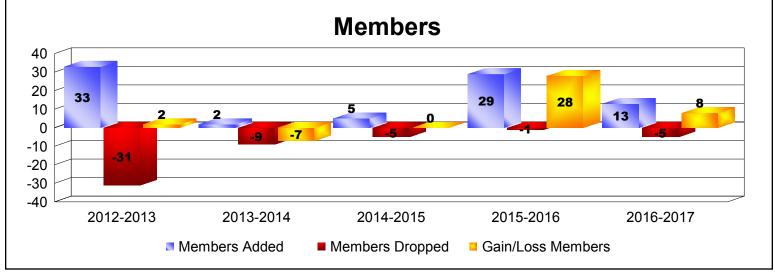

| Year      | New<br>Clubs | Dropped<br>Clubs | Gain/<br>Loss<br>Clubs | New<br>Members | Charter<br>Members | Reinstate<br>Members | Transfer<br>Members | Total<br>Member<br>Added | Total<br>Members<br>Dropped | Gain/<br>Loss<br>Members |
|-----------|--------------|------------------|------------------------|----------------|--------------------|----------------------|---------------------|--------------------------|-----------------------------|--------------------------|
| 2012-2013 | 0            | 0                | 0                      | 3              | 0                  | 30                   | 0                   | 33                       | -31                         | 2                        |
| 2013-2014 | 0            | 0                | 0                      | 1              | 0                  | 1                    | 0                   | 2                        | -9                          | -7                       |
| 2014-2015 | 0            | 0                | 0                      | 4              | 0                  | 1                    | 0                   | 5                        | -5                          | 0                        |
| 2015-2016 | 1            | 0                | 1                      | 8              | 21                 | 0                    | 0                   | 29                       | -1                          | 28                       |
| 2016-2017 | 0            | 0                | 0                      | 13             | 0                  | 0                    | 0                   | 13                       | -5                          | 8                        |
| Average   | 0            | 0                | 0                      | 6              | 4                  | 6                    | 0                   | 16                       | -10                         | 6                        |